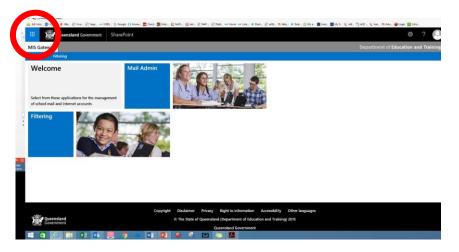

(If you student has forgotten their password, please contact email <u>technicalsupport@spinifexsc.eq.edu.au</u> for it to be reset, please include Student name and Year level in subject line)

3. Click on the icon in the top left corner to locate all the Office 365 software.