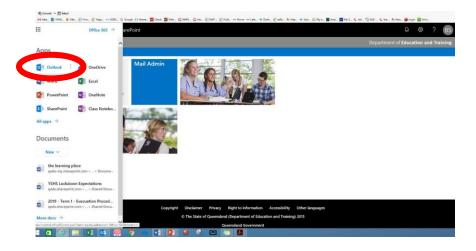

# 4. Select Outlook from the options that appear

5. You should now be able to see your email inbox. Click on an item from the inbox and its full contents will appear in the window on the right.