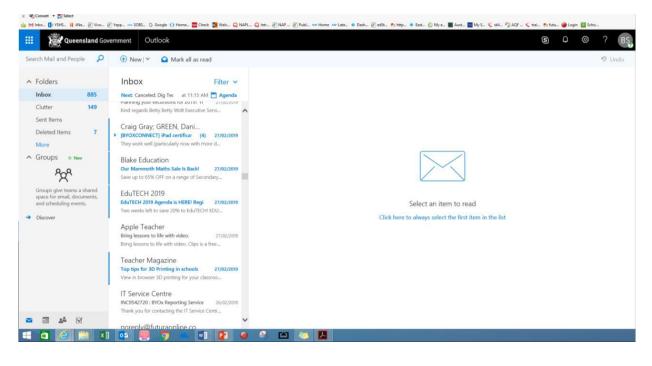

# 4. Select Outlook from the options that appear

5. You should now be able to see your email inbox. Click on an item from the inbox and its full contents will appear in the window on the right.

## 6.

To reply to an email click on 'reply' (not 'reply all') and write your reply. Remember this is a school monitored email service and should only be used for school purposes. Inappropriate use will be detected and consequences incurred.